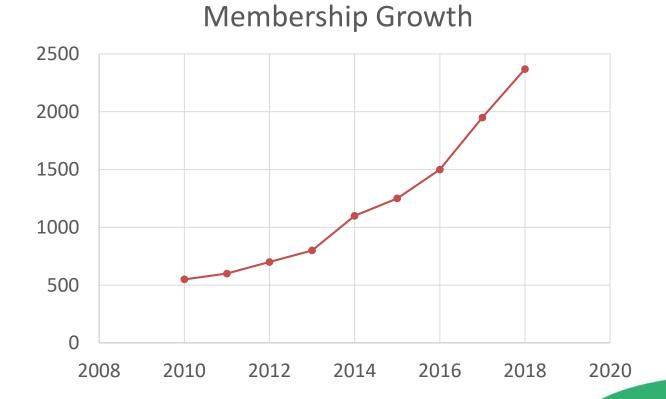

# Membership Continues to Grow

- 2370 members
- Membership increasing organically by 15% year on year
- The team 'adding value and delivering'
- Engagement with Event Organisers for promotions
- Communications improving
- Member benefits

# Membership

2369 members