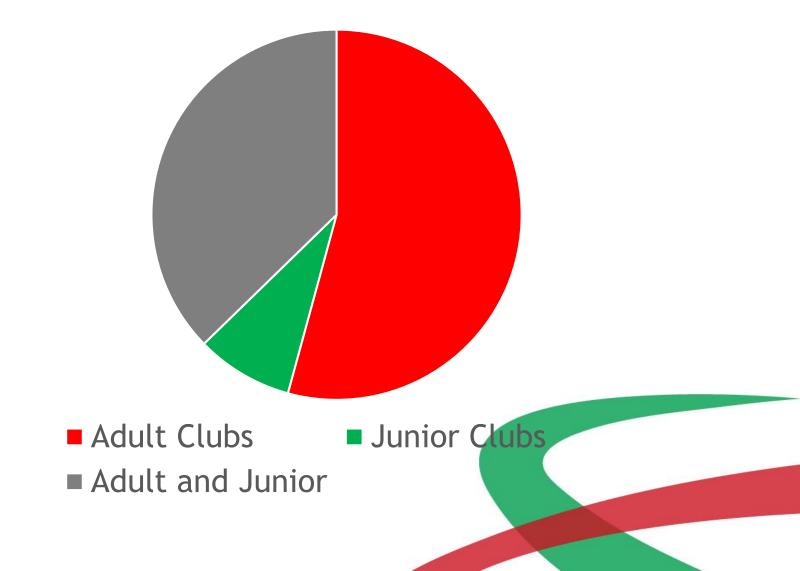

# Welsh Triathlon TRIATHLON CYMRU

#### AGM 18th November 2018 Sophia Gardens





# Development

#### Director for Development Tom Overton

Glan Y Gors Tristars





# Membership Continues to Grow

- 2370 members
- Membership increasing organically by 15% year on year
- The team 'adding value and delivering'
- Engagement with Event Organisers for promotions
- Communications improving
- Member benefits





# Membership



2369 members



# Number of Clubs







#### Affiliated Clubs by Category





# GO TRI 2017/18

- 30 GO TRI Events
- 53% Male v 47% Female

Case Study: Swansea and Celtic Tri Case Study: Grange Gardens





#### GO TRI Participation Age Group

Go Tri Participation by Age Group





## GO TRI: Ethnicity



Engage with a diverse community



## GO TRI: Disability





# Workforce





# **Coaches and Officials**



2008/09 2009/10 2010/11 2011/12 2012/13 2013/14 2014/15 2015/16

#### We still need more Officials - new support package

Aim for one in each club You can travel the world as an Official!

#### Coach Education 2018 Valid coaches\*

| Valid<br>Coaches | Male | Female | Total |
|------------------|------|--------|-------|
| Level 1          | 94   | 31     | 125   |
| Level 2          | 75   | 32     | 107   |
| Level 3          | 6    | 3      | 9     |