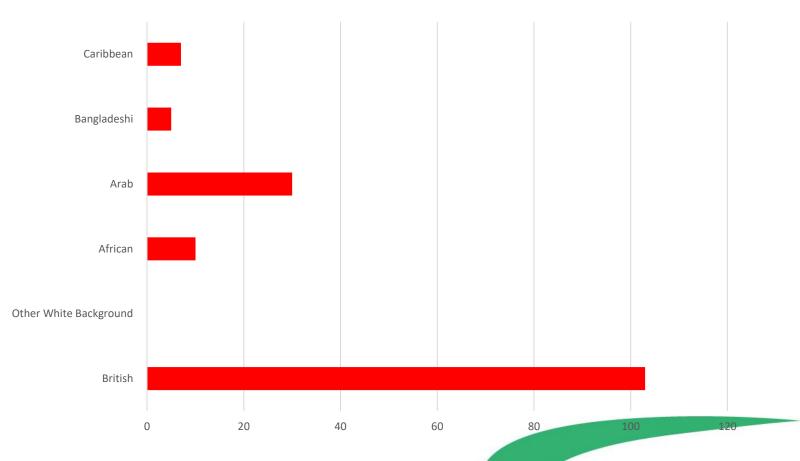

# Welsh Triathlon TRIATHLON CYMRU

#### AGM 18th November 2018 Sophia Gardens





# Development

#### Director for Development Tom Overton

Glan Y Gors Tristars





# Membership Continues to Grow

- 2370 members
- Membership increasing organically by 15% year on year
- The team 'adding value and delivering'
- Engagement with Event Organisers for promotions
- Communications improving
- Member benefits





# Membership



2369 members



# Number of Clubs







#### Affiliated Clubs by Category





# GO TRI 2017/18

- 30 GO TRI Events
- 53% Male v 47% Female

Case Study: Swansea and Celtic Tri Case Study: Grange Gardens





#### GO TRI Participation Age Group

Go Tri Participation by Age Group





## GO TRI: Ethnicity



Engage with a diverse community



## GO TRI: Disability





# Workforce





# **Coaches and Officials**



2008/09 2009/10 2010/11 2011/12 2012/13 2013/14 2014/15 2015/16

#### We still need more Officials - new support package

Aim for one in each club You can travel the world as an Official!

#### Coach Education 2018 Valid coaches\*

| Valid<br>Coaches | Male | Female | Total |
|------------------|------|--------|-------|
| Level 1          | 94   | 31     | 125   |
| Level 2          | 75   | 32     | 107   |
| Level 3          | 6    | 3      | 9     |



10.48% of Welsh Triathlon members are Coaches

\*as of 10<sup>th</sup> November 2018



# Coach education in 2018

- 6 Level 1 courses
- 6 Level 2 courses
- 2 Level 2 Diploma
- 3 S & C CPD
- 1 open water novice training
- 7 Comm