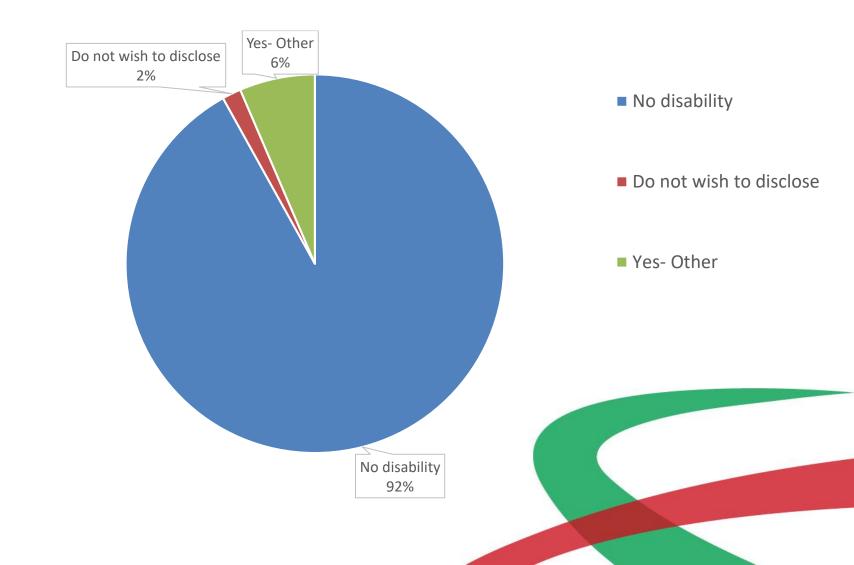

# Welsh Triathlon TRIATHLON CYMRU

#### AGM 18th November 2018 Sophia Gardens





# Development

#### Director for Development Tom Overton

Glan Y Gors Tristars





# Membership Continues to Grow

- 2370 members
- Membership increasing organically by 15% year on year
- The team 'adding value and delivering'
- Engagement with Event Organisers for promotions
- Communications improving
- Member benefits





# Membership



2369 members



# Number of Clubs







#### Affiliated Clubs by Category





# GO TRI 2017/18

- 30 GO TRI Events
- 53% Male v 47% Female

Case Study: Swansea and Celtic Tri Case Study: Grange Gardens





#### GO TRI Participation Age Group

Go Tri Participation by Age Group





## GO TRI: Ethnicity



Engage with a diverse community



## GO TRI: Disability





# Workforce





# **Coaches and Officials**



2008/09 2009/10 2010/11 2011/12 2012/13 2013/14 2014/15 2015/16

#### We still need more Officials - new support package

Aim for one in each club You can travel the world as an Official!

#### Coach Education 2018 Valid coaches\*

| Valid<br>Coaches | Male | Female | Total |
|------------------|------|--------|-------|
| Level 1          | 94   | 31     | 125   |
| Level 2          | 75   | 32     | 107   |
| Level 3          | 6    | 3      | 9     |



10.48% of Welsh Triathlon members are Coaches

\*as of 10<sup>th</sup> November 2018



# Coach education in 2018

- 6 Level 1 courses
- 6 Level 2 courses
- 2 Level 2 Diploma
- 3 S & C CPD
- 1 open water novice training
- 7 Community Activators course
- 4 Young Activators Course
- 4 tuto