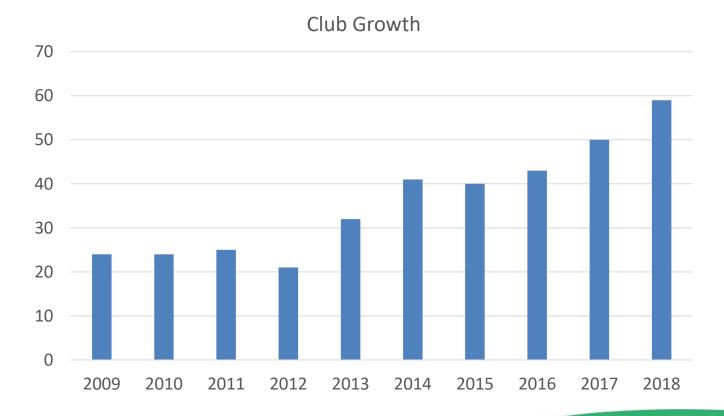

# Welsh Triathlon TRIATHLON CYMRU

#### AGM 18th November 2018 Sophia Gardens





# Development

#### Director for Development Tom Overton

Glan Y Gors Tristars





# Membership Continues to Grow

- 2370 members
- Membership increasing organically by 15% year on year
- The team 'adding value and delivering'
- Engagement with Event Organisers for promotions
- Communications improving
- Member benefits





# Membership



2369 members



# Number of Clubs







#### Affiliated Clubs by Category





# GO TRI 2017/18

- 30 GO TRI Events
- 53% Male v 47% Female

Case Study: Swansea and Celtic Tri Case Study: Grange Gardens





#### GO TRI Participation Age Group

Go Tri Participation by Age Group





## GO TRI: Ethnicity



Engage with a diverse community



## GO TRI: Disability





# Workforce





# **Coaches and Officials**



2008/09 2009/10 2010/11 2011/12 2012/13 2013/14 2014/15 2015/16

#### We still need more Officials - new support package

Aim for one in each club You can travel the world as an Official!

#### Coach Education 2018 Valid coaches\*

| Valid<br>Coaches | Male | Female | Total |
|------------------|------|--------|-------|
| Level 1          | 94   | 31     | 125   |
| Level 2          | 75   | 32     | 107   |
| Le