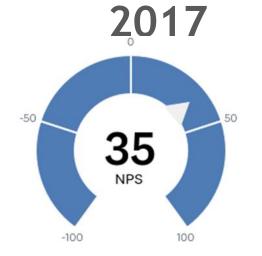

#### **Net Promoter score**

#### How likely is it that you would recommend Welsh Triathlon to a friend or colleague?

| 201  | 8   |
|------|-----|
| 0    |     |
|      |     |
|      |     |
| -50  | 50  |
| 5    | 2   |
|      |     |
| NP   | s   |
|      |     |
| -100 | 100 |

| DETRACTORS (0- | PASSIVES (7- | PROMOTERS (9- | NET PROMOTER® |
|----------------|--------------|---------------|---------------|
| 6)             | 8)           | 10)           | SCORE         |
| 17%            | 31%          | 52%           | 35            |
| 25             | 46           | 76            |               |