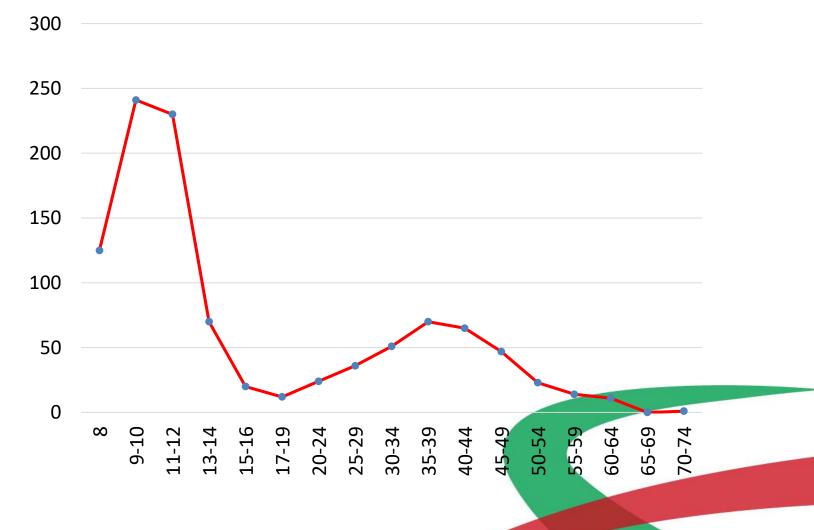

# Welsh Triathlon TRIATHLON CYMRU

#### AGM 18th November 2018 Sophia Gardens





# Development

#### Director for Development Tom Overton

Glan Y Gors Tristars





# Membership Continues to Grow

- 2370 members
- Membership increasing organically by 15% year on year
- The team 'adding value and delivering'
- Engagement with Event Organisers for promotions
- Communications improving
- Member benefits





# Membership



2369 members



# Number of Clubs







#### Affiliated Clubs by Category





# GO TRI 2017/18

- 30 GO TRI Events
- 53% Male v 47% Female

Case Study: Swansea and Celtic Tri Case Study: Grange Gardens





#### GO TRI Participation Age Group

Go Tri Participation by Age Group





## GO TRI: Ethnicity



Engage with a diverse community



## GO TRI: Disability





# Workforce





# **Coaches and Officials**



2008/09 2009/10 2010/11 2011/12 2012/13 2013/14 2014/15 2015/16

#### We still need more Officials - new support package

Aim for one in each club You can travel the world as an Official!

#### Coach Education 2018 Valid coaches\*

| Valid<br>Coaches | Male | Female | Total |
|------------------|------|--------|-------|
| Level 1          | 94   | 31     | 125   |
| Level 2          | 75   | 32     | 107   |
| Level 3          | 6    | 3      | 9     |



10.48% of Welsh Triathlon members are Coaches

\*as of 10<sup>th</sup> November 2018



# Coach education in 2018

- 6 Level 1 courses
- 6 Level 2 courses
- 2 Level 2 Diploma
- 3 S & C CPD
- 1 open wate